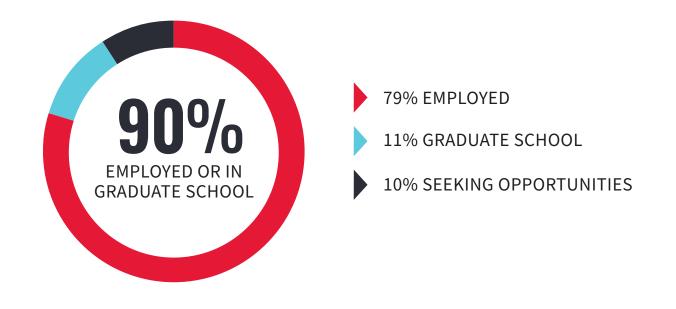

Source: Outcome information was obtained from 33% of 307 graduates from the class of 2021 up to 6 months after graduation.