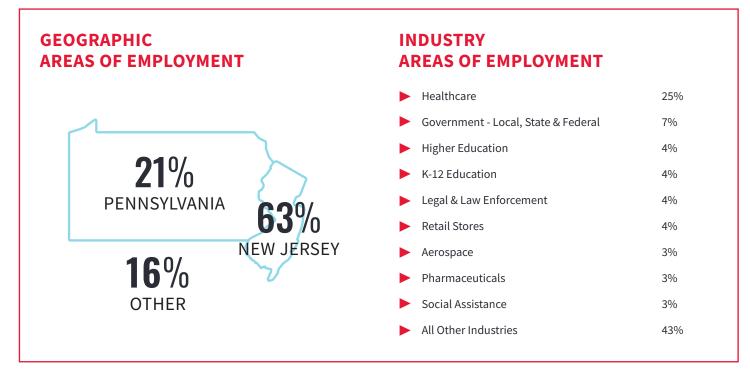

## **College of Arts and Sciences**

Source: Outcome information was obtained from 49% of 718 graduates from the class of 2021 up to 6 months after graduation.