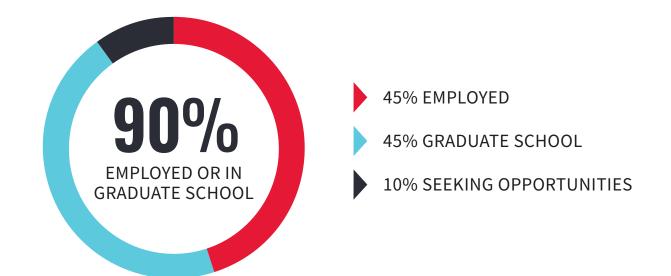

## **College of Arts and Sciences**

Source: Outcome information was obtained from 49% of 718 graduates from the class of 2021 up to 6 months after graduation.