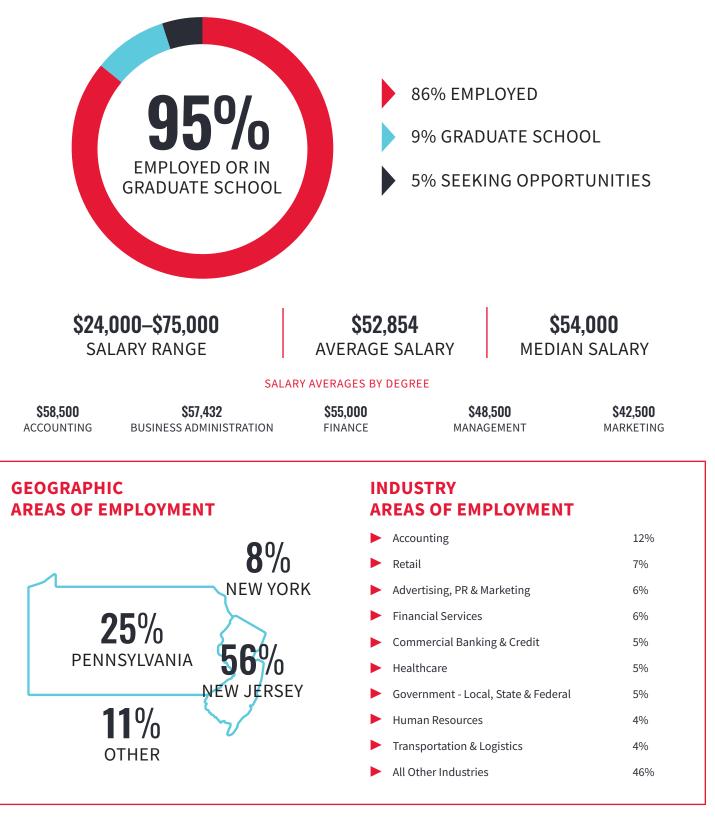

## School of Business-Camden

Source: Outcome information was obtained from 49% of 384 graduates from the class of 2021 up to 6 months after graduation.